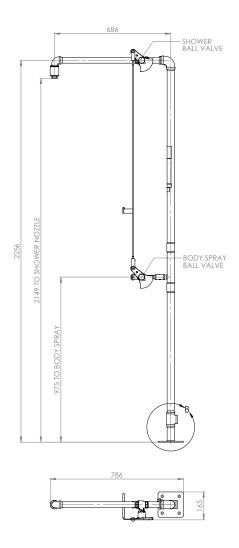

## General Arrangement Drawing

## Specifications

| MATERIALS OF CONSTRUCTION     |                                                                                                                                     |
|-------------------------------|-------------------------------------------------------------------------------------------------------------------------------------|
| PIPEWORK & FITTINGS           | Stainless steel (GS) or galvanised mild steel (G)                                                                                   |
| OPERATING VALVE               | Stainless steel, full bore, stay open ball valve                                                                                    |
| SHOWER NOZZLE                 | Injection moulded nylon 6                                                                                                           |
| BODY SPRAY                    | uPVC                                                                                                                                |
| STANDARD FINISH               | Polished brush (GS) or green powder coated (G)                                                                                      |
| SERVICES                      |                                                                                                                                     |
| WATER INLET                   | 11/4" female BSP                                                                                                                    |
| OPERATING PRESSURE            | 2 to 6 BAR G $/$ 29 to 87 PSI (higher supply pressures accommodated with the incorporation of the optional pressure reducing valve) |
| MINIMUM FLOW RATES            | Shower/body spray combined: 115 L per minute / 30 US gal per minute                                                                 |
| AMBIENT OPERATING TEMPERATURE |                                                                                                                                     |
| MINIMUM                       | 5C / 41F                                                                                                                            |
| MAXIMUM                       | 35C / 95F                                                                                                                           |
| OPERATION                     |                                                                                                                                     |
| SHOWER/BODY SPRAY             | Pull handle                                                                                                                         |
| DIMENSIONS & WEIGHT           |                                                                                                                                     |
| DIMENSIONS (WxDxH)            | 150mm (5.9in) x 750mm (29.5in) x 2320mm (91.3in)                                                                                    |
| WEIGHT                        | 16kg (35lb)                                                                                                                         |
|                               |                                                                                                                                     |