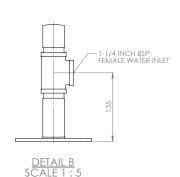

## Specifications

| MATERIALS OF CONSTRUCTION     |                                                                                                                                     |
|-------------------------------|-------------------------------------------------------------------------------------------------------------------------------------|
| PIPEWORK & FITTINGS           | Stainless steel (GS) or galvanised mild steel (G)                                                                                   |
| OPERATING VALVE               | Stainless steel, full bore, stay open ball valve                                                                                    |
| SHOWER NOZZLE                 | Injection moulded nylon 6                                                                                                           |
| BODY SPRAY                    | uPVC                                                                                                                                |
| STANDARD FINISH               | Polished brush (GS) or green powder coated (G)                                                                                      |
| SERVICES                      |                                                                                                                                     |
| WATER INLET                   | 11/4" female BSP                                                                                                                    |
| OPERATING PRESSURE            | 2 to 6 BAR G $/$ 29 to 87 PSI (higher supply pressures accommodated with the incorporation of the optional pressure reducing valve) |
| MINIMUM FLOW RATES            | Shower/body spray combined: 115 L per minute / 30 US gal per minute                                                                 |
| AMBIENT OPERATING TEMPERATURE |                                                                                                                                     |
| MINIMUM                       | 5C / 41F                                                                                                                            |
| MAXIMUM                       | 35C / 95F                                                                                                                           |
| OPERATION                     |                                                                                                                                     |
| SHOWER/BODY SPRAY             | Pull handle                                                                                                                         |
| DIMENSIONS & WEIGHT           |                                                                                                                                     |
| DIMENSIONS (WxDxH)            | 150mm (5.9in) x 750mm (29.5in) x 2320mm (91.3in)                                                                                    |
| WEIGHT                        | 16kg (35lb)                                                                                                                         |
|                               |                                                                                                                                     |

## General Arrangement Drawing