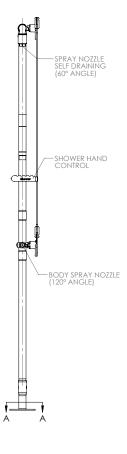

## Floor mounted unheated safety shower with body spray

EXP-20G EXP-20GS

Suited to indoor use, this general purpose floor mounted unheated emergency safety shower has the addition of a body spray at waist level to focus on drenching the lower parts of the body. The shower and body spray combined drench the casualty with 115 litres of water per minute to ensure a complete decontamination. Activation is fast and simple using the easy-grip pull rod, for hands-free operation an optional foot treadle is available.

## Specifications

| MATERIALS OF CONSTRUCTION     |                                                                                                                                     |
|-------------------------------|-------------------------------------------------------------------------------------------------------------------------------------|
| PIPEWORK & FITTINGS           | Stainless steel (GS) or galvanised mild steel (G)                                                                                   |
| OPERATING VALVE               | Stainless steel, full bore, stay open ball valve                                                                                    |
| SHOWER NOZZLE                 | Injection moulded nylon 6                                                                                                           |
| BODY SPRAY                    | uPVC                                                                                                                                |
| STANDARD FINISH               | Polished brush (GS) or green powder coated (G)                                                                                      |
| SERVICES                      |                                                                                                                                     |
| WATER INLET                   | 11/4" female BSP                                                                                                                    |
| OPERATING PRESSURE            | 2 to 6 BAR G $/$ 29 to 87 PSI (higher supply pressures accommodated with the incorporation of the optional pressure reducing valve) |
| MINIMUM FLOW RATES            | Shower/body spray combined: 115 L per minute / 30 US gal per minute                                                                 |
| AMBIENT OPERATING TEMPERATURE |                                                                                                                                     |
| MINIMUM                       | 5C / 41F                                                                                                                            |
| MAXIMUM                       | 35C / 95F                                                                                                                           |
| OPERATION                     |                                                                                                                                     |
| SHOWER/BODY SPRAY             | Pull handle                                                                                                                         |
| DIMENSIONS & WEIGHT           |                                                                                                                                     |
| DIMENSIONS (WxDxH)            | 150mm (5.9in) x 750mm (29.5in) x 2320mm (91.3in)                                                                                    |
| WEIGHT                        | 16kg (35lb)                                                                                                                         |
|                               |                                                                                                                                     |