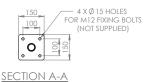

## Specifications

| MATERIALS OF CONSTRUCTION     |                                                                                                                                     |
|-------------------------------|-------------------------------------------------------------------------------------------------------------------------------------|
| PIPEWORK & FITTINGS           | Stainless steel (GS) or galvanised mild steel (G)                                                                                   |
| OPERATING VALVE               | Stainless steel, full bore, stay open ball valve                                                                                    |
| SHOWER NOZZLE                 | Injection moulded nylon 6                                                                                                           |
| BODY SPRAY                    | uPVC                                                                                                                                |
| STANDARD FINISH               | Polished brush (GS) or green powder coated (G)                                                                                      |
| SERVICES                      |                                                                                                                                     |
| WATER INLET                   | 11/4" female BSP                                                                                                                    |
| OPERATING PRESSURE            | 2 to 6 BAR G $/$ 29 to 87 PSI (higher supply pressures accommodated with the incorporation of the optional pressure reducing valve) |
| MINIMUM FLOW RATES            | Shower/body spray combined: 115 L per minute / 30 US gal per minute                                                                 |
| AMBIENT OPERATING TEMPERATURE |                                                                                                                                     |
| MINIMUM                       | 5C / 41F                                                                                                                            |
| MAXIMUM                       | 35C / 95F                                                                                                                           |
| OPERATION                     |                                                                                                                                     |
| SHOWER/BODY SPRAY             | Pull handle                                                                                                                         |
| DIMENSIONS & WEIGHT           |                                                                                                                                     |
| DIMENSIONS (WxDxH)            | 150mm (5.9in) x 750mm (29.5in) x 2320mm (91.3in)                                                                                    |
| WEIGHT                        | 16kg (35lb)                                                                                                                         |
|                               |                                                                                                                                     |