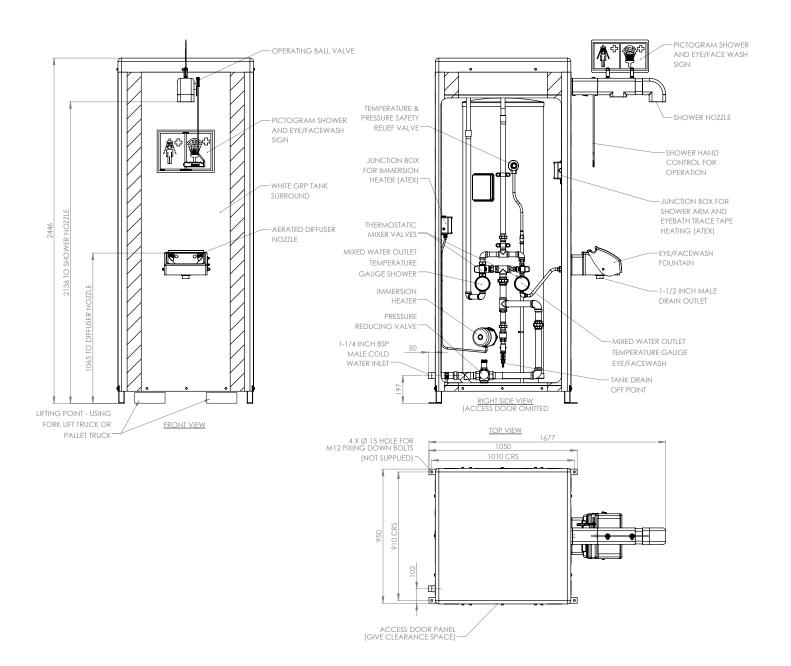

## Specifications

| MATERIALS OF CONSTRUCTION                  |                                                                                                                                         |
|--------------------------------------------|-----------------------------------------------------------------------------------------------------------------------------------------|
| PIPEWORK & FITTINGS                        | Stainless steel                                                                                                                         |
| FRAME                                      | Stainless steel                                                                                                                         |
| OPERATING VALVE                            | Stainless steel, full bore, stay open ball valve                                                                                        |
| SHOWER NOZZLE                              | Injection moulded nylon 6                                                                                                               |
| EYE WASH                                   | Acrylic capped ABS                                                                                                                      |
| EYE WASH DIFFUSERS                         | Chrome plated brass retaining ring, stainless steel filter mesh, plastic body                                                           |
| INSULATION & OUTER CASING                  | Polyurethane foam insulation with GRP outer casing                                                                                      |
| SERVICES                                   |                                                                                                                                         |
| ELECTRICAL EQUIPMENT (FOR HAZARDOUS AREAS) | ATEX Zone 1 & 2. Gas groups IIA & IIB. Temp Class T3                                                                                    |
| ELECTRICAL SUPPLY                          | 230/240V, single phase, 50/60Hz (110V optional)                                                                                         |
| HEATING TYPE                               | Immersion heated insulated tank                                                                                                         |
| HEATING LOAD                               | 3kW @ 240V / 1.7kW @ 110V                                                                                                               |
| WATER TEMPERATURE SET POINT                | Factory set to 25C (77F). Adjustable.                                                                                                   |
| PRESSURE REDUCING VALVE                    | Factory set at 3 BAR G (43 PSI)                                                                                                         |
| WATER INLET                                | 1¼" male BSP                                                                                                                            |
| OPERATING PRESSURE                         | 2 to 6 BAR G $\!\!/$ 29 to 87 PSI (higher supply pressures accommodated with the incorporation of the optional pressure reducing valve) |
| MINIMUM FLOW RATES                         | Shower: 76 L per minute / 30 US gal per minute Eye wash: 12 L per minute / 3 US gal per minute                                          |
| AMBIENT OPERATING TEMPERATURE              |                                                                                                                                         |
| MINIMUM                                    | -25C / -13F                                                                                                                             |
| MAXIMUM                                    | 40C / 104F                                                                                                                              |
| OPERATION                                  |                                                                                                                                         |
| SHOWER                                     | Pull handle                                                                                                                             |
| EYE WASH                                   | Pull lid down                                                                                                                           |
| DIMENSIONS & WEIGHT                        |                                                                                                                                         |
| DIMENSIONS (WxDxH)                         | 950mm (37.4in) x 1677mm (66in) x 2446mm (96.3in)                                                                                        |
| WEIGHT                                     | 230kg (507lb)                                                                                                                           |

## General Arrangement Drawing