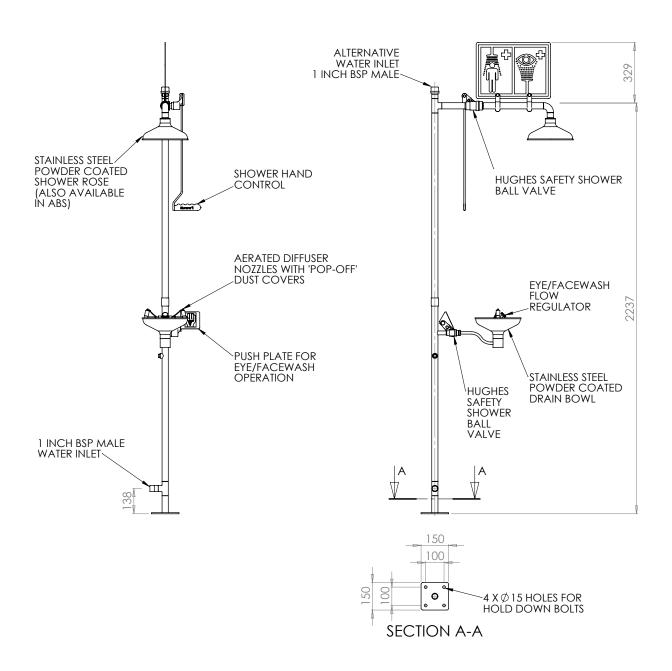

# General Arrangement Drawing

#### Floor mounted laboratory safety shower with eye wash

LAB-18GS/34G LAB-18GS/34G