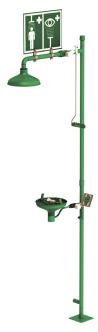

## Floor mounted laboratory safety shower with eye wash

#### LAB-18GS/34G

Suitable for laboratories and general light duty indoor use, this combination emergency safety shower and eye/face wash meets the demands of the European Standard EN15154 for Laboratories and ANSI Z358.1-2014. The powder coated stainless steel construction protects against corrosive and flammable substances and is easy to clean when sterilising the lab environment.