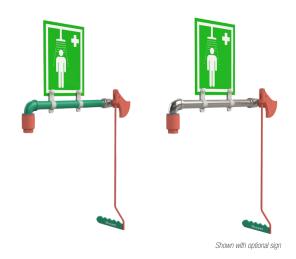

## Ring main mounted unheated safety shower

EXP-23G EXP-23GS

Connect this emergency safety shower directly to the water ring main pipework for the perfect space saving and simple to install option. Ideal for indoor use, the shower will deliver 76 litres of water per minute for a thorough decontamination. Meets EN15154 and ANSI Z358.1-2014 standards.