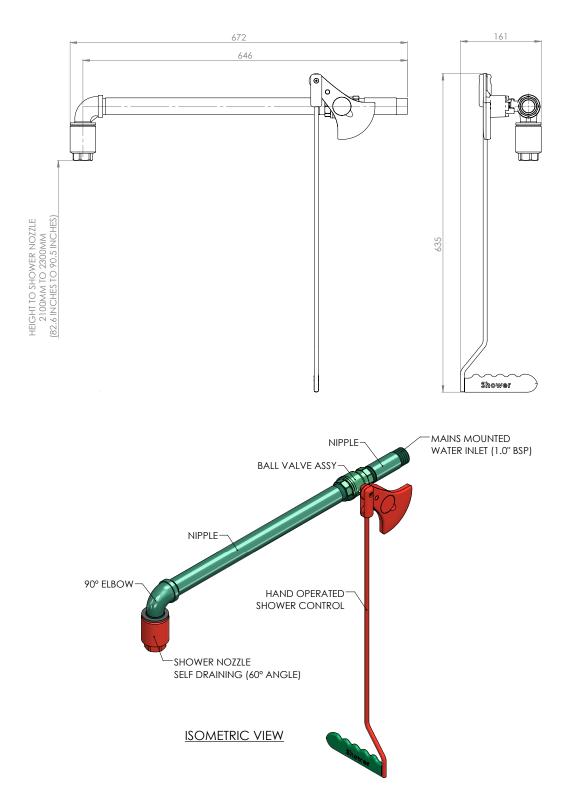

## Specifications

| MATERIALS OF CONSTRUCTION     |                                                                                                                                      |
|-------------------------------|--------------------------------------------------------------------------------------------------------------------------------------|
| PIPEWORK & FITTINGS           | Stainless steel (GS) or galvanised mild steel (G)                                                                                    |
| OPERATING VALVE               | Stainless steel, full bore, stay open ball valve                                                                                     |
| SHOWER NOZZLE                 | Injection moulded nylon 6                                                                                                            |
| STANDARD FINISH               | Polished brush (GS) or green powder coated (G)                                                                                       |
| SERVICES                      |                                                                                                                                      |
| WATER INLET                   | 1" female BSP                                                                                                                        |
| OPERATING PRESSURE            | 2 to 6 BAR G / 29 to 87 PSI<br>(higher supply pressures accommodated with the incorporation of the optional pressure reducing valve) |
| MINIMUM FLOW RATES            | 76 L per minute / 20 US gal per minute                                                                                               |
| AMBIENT OPERATING TEMPERATURE |                                                                                                                                      |
| MINIMUM                       | 5C / 41F                                                                                                                             |
| MAXIMUM                       | 35C / 95F                                                                                                                            |
| OPERATION                     |                                                                                                                                      |
| SHOWER/BODY SPRAY             | Pull handle                                                                                                                          |
| DIMENSIONS & WEIGHT           |                                                                                                                                      |
| DIMENSIONS (WxDxH)            | 161mm (6.3in) x 672mm (26.4in) x 635mm (25in)                                                                                        |
| WEIGHT                        | 3kg (7lb)                                                                                                                            |