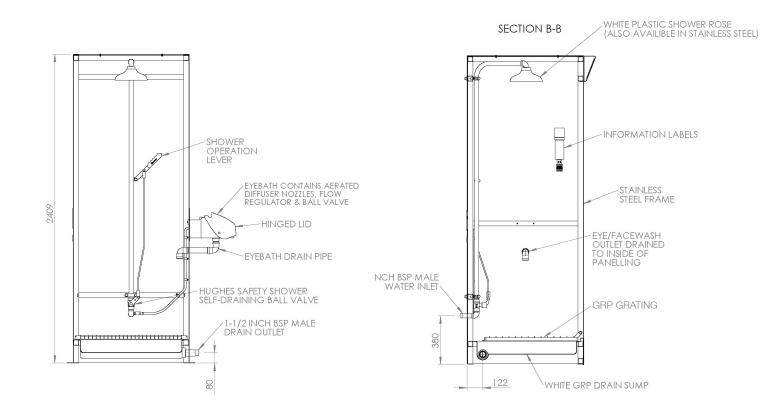

# General Arrangement Drawing

### Cubicle safety shower with ABS closed bowl eye wash

STD-SD-32K/45G

#### Cubicle safety shower with ABS closed bowl eye wash

STD-SD-32K/45G

Designed to protect the surrounding area from splashes of surplus contaminated water and to provide a designated decontamination zone, this emergency safety shower with drain sump is housed within a self-contained cubicle. The external side mounted eye/face wash has an integral lid to protect the bowl and diffusers from dust and pollutants. Meets the recommendations stipulated in EN15154 and ANSI Z358.1-2014 standards.

#### Specifications

| MATERIALS OF CONSTRUCTION     |                                                                                                                                           |
|-------------------------------|-------------------------------------------------------------------------------------------------------------------------------------------|
| PIPEWORK & FITTINGS           | Stainless steel                                                                                                                           |
| FRAME                         | Stainless steel                                                                                                                           |
| OPERATING VALVE               | Stainless steel, full bore, stay open ball valve                                                                                          |
| SHOWER ROSE                   | ABS                                                                                                                                       |
| EYE WASH                      | Acrylic capped ABS                                                                                                                        |
| EYE WASH DIFFUSERS            | Chrome plated brass retaining ring, stainless steel filter mesh, plastic body                                                             |
| STANDARD FINISH               | GRP                                                                                                                                       |
| SERVICES                      |                                                                                                                                           |
| WATER INLET                   | 1" male BSP                                                                                                                               |
| OPERATING PRESSURE            | 2 to 6 BAR G $\!\!\!/$ 29 to 87 PSI (higher supply pressures accommodated with the incorporation of the optional pressure reducing valve) |
| MINIMUM FLOW RATES            | Shower: 76 L per minute / 30 US gal per minute                                                                                            |
|                               | Eye wash: 12 L per minute / 3 US gal per minute                                                                                           |
| AMBIENT OPERATING TEMPERATURE |                                                                                                                                           |
| MINIMUM                       | 5C / 41F                                                                                                                                  |
| MAXIMUM                       | 35C / 95F                                                                                                                                 |
| OPERATION                     |                                                                                                                                           |
| SHOWER                        | Pull handle                                                                                                                               |
| EYE WASH                      | Pull lid down                                                                                                                             |
| DIMENSIONS & WEIGHT           |                                                                                                                                           |
| DIMENSIONS (WxDxH)            | 955mm (52in) x 997mm (39.2in) x 2409mm (94.8in)                                                                                           |
| WEIGHT                        | 145kg (320lb)                                                                                                                             |