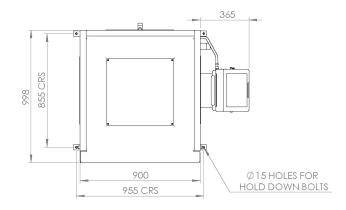

# General Arrangement Drawing

### Cubicle safety shower with ABS closed bowl eye wash

STD-SD-32K/45G

#### Specifications

| MATERIALS OF CONSTRUCTION     |                                                                                                                                           |
|-------------------------------|-------------------------------------------------------------------------------------------------------------------------------------------|
| PIPEWORK & FITTINGS           | Stainless steel                                                                                                                           |
| FRAME                         | Stainless steel                                                                                                                           |
| OPERATING VALVE               | Stainless steel, full bore, stay open ball valve                                                                                          |
| SHOWER ROSE                   | ABS                                                                                                                                       |
| EYE WASH                      | Acrylic capped ABS                                                                                                                        |
| EYE WASH DIFFUSERS            | Chrome plated brass retaining ring, stainless steel filter mesh, plastic body                                                             |
| STANDARD FINISH               | GRP                                                                                                                                       |
| SERVICES                      |                                                                                                                                           |
| WATER INLET                   | 1" male BSP                                                                                                                               |
| OPERATING PRESSURE            | 2 to 6 BAR G $\!\!\!/$ 29 to 87 PSI (higher supply pressures accommodated with the incorporation of the optional pressure reducing valve) |
| MINIMUM FLOW RATES            | Shower: 76 L per minute / 30 US gal per minute                                                                                            |
|                               | Eye wash: 12 L per minute / 3 US gal per minute                                                                                           |
| AMBIENT OPERATING TEMPERATURE |                                                                                                                                           |
| MINIMUM                       | 5C / 41F                                                                                                                                  |
| MAXIMUM                       | 35C / 95F                                                                                                                                 |
| OPERATION                     |                                                                                                                                           |
| SHOWER                        | Pull handle                                                                                                                               |
| EYE WASH                      | Pull lid down                                                                                                                             |
| DIMENSIONS & WEIGHT           |                                                                                                                                           |
| DIMENSIONS (WxDxH)            | 955mm (52in) x 997mm (39.2in) x 2409mm (94.8in)                                                                                           |
| WEIGHT                        | 145kg (320lb)                                                                                                                             |