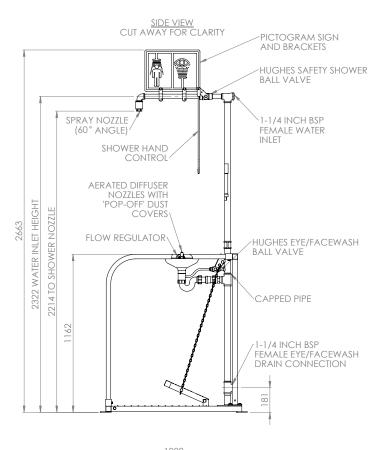

## General Arrangement Drawing

#### Specifications

| MATERIALS OF CONSTRUCTION     |                                                                                                                                   |
|-------------------------------|-----------------------------------------------------------------------------------------------------------------------------------|
| PIPEWORK & FITTINGS           | Stainless steel                                                                                                                   |
| OPERATING VALVE               | Stainless steel                                                                                                                   |
| FRAME                         | Stainless steel                                                                                                                   |
| FOOT GRATING                  | GRP                                                                                                                               |
| SHOWER NOZZLE                 | Injection moulded nylon 6                                                                                                         |
| EYE WASH                      | Stainless steel                                                                                                                   |
| EYE WASH DIFFUSERS            | Chrome plated brass retaining ring, stainless steel filter mesh, plastic body                                                     |
| STANDARD FINISH               | Polished brush                                                                                                                    |
| SERVICES                      |                                                                                                                                   |
| WATER INLET                   | 11/4" female BSP                                                                                                                  |
| OPERATING PRESSURE            | 2 to 6 BAR G / 29 to 87 PSI (higher supply pressures accommodated with the incorporation of the optional pressure reducing valve) |
| MINIMUM FLOW RATES            | Shower: 76 L per minute / 20 US gal per minute                                                                                    |
|                               | Eye wash: 12 L per minute / 3 US gal per minute                                                                                   |
| AMBIENT OPERATING TEMPERATURE |                                                                                                                                   |
| MINIMUM                       | 5C / 41F                                                                                                                          |
| MAXIMUM                       | 35C / 95F                                                                                                                         |
| OPERATION                     |                                                                                                                                   |
| SHOWER                        | Pull handle                                                                                                                       |
| EYE WASH                      | Push plate                                                                                                                        |
| DIMENSIONS & WEIGHT           |                                                                                                                                   |
| DIMENSIONS (WxDxH)            | 838mm (32.9in) x 1080mm (45.5in) x 2322mm (91.4in)                                                                                |
| WEIGHT                        | 105kg (231lb)                                                                                                                     |
|                               |                                                                                                                                   |