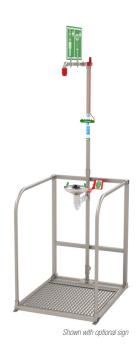

### Unheated safety shower with stainless steel open bowl eye wash within a protective single frame

#### EXP-63GS

A single protective frame attaches to and surrounds this combination shower providing a designated area for the safety equipment. The hand rails offer extra support to a casualty when approaching the safety shower and eye/face wash unit in the event of an emergency. Designed to meet EN and ANSI standards, the shower delivers a flow of 76 litres of water per minute, and the eye wash 12 litres per minute, an all in one solution.