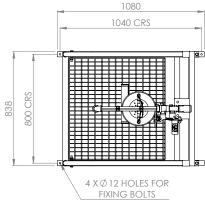

#### Specifications

| MATERIALS OF CONSTRUCTION     |                                                                                                                                   |
|-------------------------------|-----------------------------------------------------------------------------------------------------------------------------------|
| PIPEWORK & FITTINGS           | Stainless steel                                                                                                                   |
| OPERATING VALVE               | Stainless steel                                                                                                                   |
| FRAME                         | Stainless steel                                                                                                                   |
| FOOT GRATING                  | GRP                                                                                                                               |
| SHOWER NOZZLE                 | Injection moulded nylon 6                                                                                                         |
| EYE WASH                      | Stainless steel                                                                                                                   |
| EYE WASH DIFFUSERS            | Chrome plated brass retaining ring, stainless steel filter mesh, plastic body                                                     |
| STANDARD FINISH               | Polished brush                                                                                                                    |
| SERVICES                      |                                                                                                                                   |
| WATER INLET                   | 11/4" female BSP                                                                                                                  |
| OPERATING PRESSURE            | 2 to 6 BAR G / 29 to 87 PSI (higher supply pressures accommodated with the incorporation of the optional pressure reducing valve) |
| MINIMUM FLOW RATES            | Shower: 76 L per minute / 20 US gal per minute                                                                                    |
|                               | Eye wash: 12 L per minute / 3 US gal per minute                                                                                   |
| AMBIENT OPERATING TEMPERATURE |                                                                                                                                   |
| MINIMUM                       | 5C / 41F                                                                                                                          |
| MAXIMUM                       | 35C / 95F                                                                                                                         |
| OPERATION                     |                                                                                                                                   |
| SHOWER                        | Pull handle                                                                                                                       |
| EYE WASH                      | Push plate                                                                                                                        |
| DIMENSIONS & WEIGHT           |                                                                                                                                   |
| DIMENSIONS (WxDxH)            | 838mm (32.9in) x 1080mm (45.5in) x 2322mm (91.4in)                                                                                |
| WEIGHT                        | 105kg (231lb)                                                                                                                     |
|                               |                                                                                                                                   |

## General Arrangement Drawing