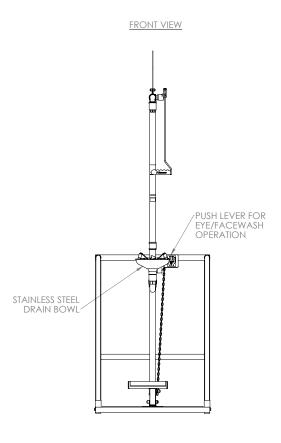

NS & WEIGHT           |                                                                                                                                   |
| DIMENSIONS (WxDxH)            | 838mm (32.9in) x 1080mm (45.5in) x 2322mm (91.4in)                                                                                |
| WEIGHT                        | 105kg (231lb)                                                                                                                     |
|                               |                                                                                                                                   |



## General Arrangement Drawing

# Unheated safety shower with stainless steel open bowl eye wash within a protective single frame

EXP-63GS