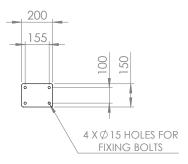

## Trace tape heated floor mounted safety shower

EXP-AH-5GS

FIXING DETAIL VIEW

www.hughes-safety.com