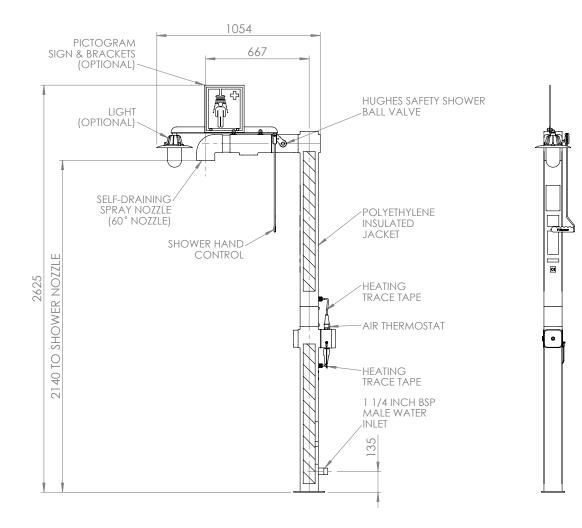

## Trace tape heated floor mounted safety shower

EXP-AH-5GS

Ensure worker safety in all conditions with this trace tape heated and insulated emergency safety shower. Suitable for hazardous environments, this floor mounted model prevents water within the pipework freezing in colder climates. A constant flow rate of 76 litres per minute provides a thorough decontamination of a casualty exposed to dangerous contaminants. Meets EN and ANSI requirements.

## Specifications

| MATERIALS OF CONSTRUCTION     |                                                                                                                                      |
|-------------------------------|--------------------------------------------------------------------------------------------------------------------------------------|
| PIPEWORK & FITTINGS           | Stainless steel                                                                                                                      |
| OPERATING VALVE               | Stainless steel, full bore, stay open ball valve                                                                                     |
| SHOWER NOZZLE                 | Injection moulded nylon 6                                                                                                            |
| INSULATION & OUTER CASING     | Polyurethane foam insulation with a medium density polyethylene impact resistant outer casing                                        |
| SERVICES                      |                                                                                                                                      |
| ELECTRICAL EQUIPMENT          | ATEX Zone 1 & 2. Gas group IIC. Temp Class T5/6. Dust group IIIC, temp class T85/100                                                 |
| ELECTRICAL SUPPLY             | 240V, single phase, 50/60Hz (110V available)                                                                                         |
| HEATING TYPE                  | Trace tape heated and insulated                                                                                                      |
| HEATING LOAD                  | 42 watts                                                                                                                             |
| WATER INLET                   | 11/4" male BSP                                                                                                                       |
| OPERATING PRESSURE            | 2 to 6 BAR G / 29 to 87 PSI<br>(higher supply pressures accommodated with the incorporation of the optional pressure reducing valve) |
| MINIMUM FLOW RATES            | Shower: 76 L per minute / 20 US gal per minute                                                                                       |
| AMBIENT OPERATING TEMPERATURE |                                                                                                                                      |
| MINIMUM                       | -20C / -4F                                                                                                                           |
| MAXIMUM                       | 35C / 95F                                                                                                                            |
| OPERATION                     |                                                                                                                                      |
| SHOWER                        | Pull handle                                                                                                                          |
| DIMENSIONS & WEIGHT           |                                                                                                                                      |
| DIMENSIONS (WxDxH)            | 210mm (8.3in) x 890mm (35in) x 2330mm (91.7in)                                                                                       |
| WEIGHT                        | 21kg (46lb)                                                                                                                          |