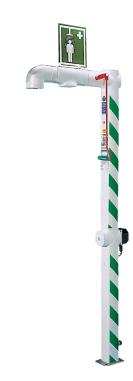

## Trace tape heated floor mounted safety shower

EXP-AH-5GS

Ensure worker safety in all conditions with this trace tape heated and insulated emergency safety shower. Suitable for hazardous environments, this floor mounted model prevents water within the pipework freezing in colder climates. A constant flow rate of 76 litres per minute provides a thorough decontamination of a casualty exposed to dangerous contaminants. Meets EN and ANSI requirements.

## Specifications

| MATERIALS OF CONSTRUCTION     |                                                                                                                                      |
|-------------------------------|--------------------------------------------------------------------------------------------------------------------------------------|
| PIPEWORK & FITTINGS           | Stainless steel                                                                                                                      |
| OPERATING VALVE               | Stainless steel, full bore, stay open ball valve                                                                                     |
| SHOWER NOZZLE                 | Injection moulded nylon 6                                                                                                            |
| INSULATION & OUTER CASING     | Polyurethane foam insulation with a medium density polyethylene impact resistant outer casing                                        |
| SERVICES                      |                                                                                                                                      |
| ELECTRICAL EQUIPMENT          | ATEX Zone 1 & 2. Gas group IIC. Temp Class T5/6. Dust group IIIC, temp class T85/100                                                 |
| ELECTRICAL SUPPLY             | 240V, single phase, 50/60Hz (110V available)                                                                                         |
| HEATING TYPE                  | Trace tape heated and insulated                                                                                                      |
| HEATING LOAD                  | 42 watts                                                                                                                             |
| WATER INLET                   | 11/4" male BSP                                                                                                                       |
| OPERATING PRESSURE            | 2 to 6 BAR G / 29 to 87 PSI<br>(higher supply pressures accommodated with the incorporation of the optional pressure reducing valve) |
| MINIMUM FLOW RATES            | Shower: 76 L per minute / 20 US gal per minute                                                                                       |
| AMBIENT OPERATING TEMPERATURE |                                                                                                                                      |
| MINIMUM                       | -20C / -4F                                                                                                                           |
| MAXIMUM                       | 35C / 95F                                                                                                                            |
| OPERATION                     |                                                                                                                                      |
| SHOWER                        | Pull handle                                                                                                                          |
| DIMENSIONS & WEIGHT           |                                                                                                                                      |
| DIMENSIONS (WxDxH)            | 210mm (8.3in) x 890mm (35in) x 2330mm (91.7in)                                                                                       |
| WEIGHT                        | 21kg (46lb)                                                                                                                          |