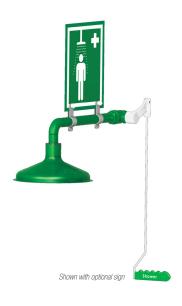

#### Ring main laboratory safety shower with eye wash

#### LAB-23GS

This emergency safety shower connects directly to the water ring main pipework in the laboratory for the perfect space saving option. The durable powder coated stainless steel pipework is resistant to corrosion and easy to clean. Designed to meet the requirements of the European Standard EN15154 for Laboratories and ANSI Z358.1-2014.

#### Ring main mounted laboratory safety shower

LAB-23GS