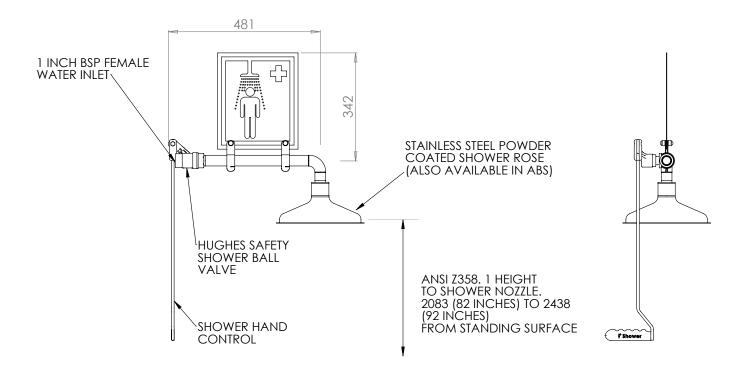

### Specifications

| MATERIALS OF CONSTRUCTION     |                                                                                                                                     |
|-------------------------------|-------------------------------------------------------------------------------------------------------------------------------------|
| PIPEWORK & FITTINGS           | Stainless steel                                                                                                                     |
| OPERATING VALVE               | Stainless steel                                                                                                                     |
| SHOWER ROSE                   | Powder coated stainless steel                                                                                                       |
| STANDARD FINISH               | Green powder coated polyester                                                                                                       |
| SERVICES                      |                                                                                                                                     |
| WATER INLET                   | 1" female BSP                                                                                                                       |
| OPERATING PRESSURE            | 2 to 6 BAR G $/$ 29 to 87 PSI (higher supply pressures accommodated with the incorporation of the optional pressure reducing valve) |
| MINIMUM FLOW RATES            | Shower: 76 L per minute / 20 US gal per minute                                                                                      |
| AMBIENT OPERATING TEMPERATURE |                                                                                                                                     |
| MINIMUM                       | 5C / 41F                                                                                                                            |
| MAXIMUM                       | 35C / 95F                                                                                                                           |
| OPERATION                     |                                                                                                                                     |
| SHOWER                        | Pull handle                                                                                                                         |
| DIMENSIONS & WEIGHT           |                                                                                                                                     |
| DIMENSIONS (WxDxH)            | 260mm (10.2in) x 600mm (23.6in) x 230mm (9.1in)                                                                                     |
| WEIGHT                        | 5kg (11lb)                                                                                                                          |

# General Arrangement Drawing

#### Ring main mounted laboratory safety shower

LAB-23GS