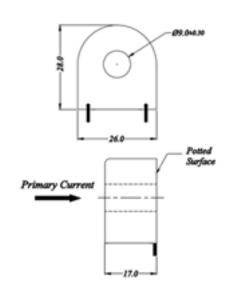

Nominal Dimensions (mm)

| Model  | Α  | В  | С  | D   |
|--------|----|----|----|-----|
| MR1075 | 28 | 26 | 17 | 8.9 |