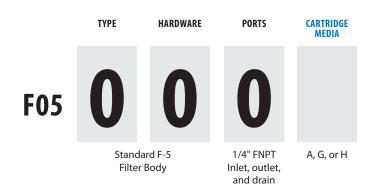

# **STANDARD OPTIONS**

F-5 FILTER/DRYER

# **CARTRIDGE MEDIA**

A: 2/3 Silica Gel, 1/3 Charcoal

**G**: 2/3 Sulfur-Gon, 1/3 Charcoal

H: 2/3 Sulfur-Gon, 1/3 Silica Gel

For *custom* options, choose **Plus Welker™**.

Customer Inspired. Welker Manufactured.