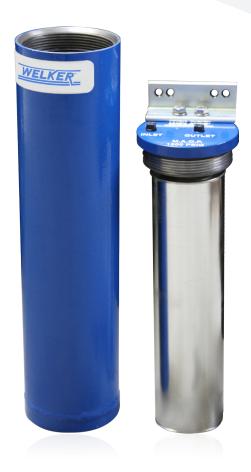

# F-4 and F-5 Filter/Dryer

The Welker® F-4 and F-5 Filter/Dryers help to remove aerosols, odorant, and liquid hydrocarbons from gas or instrument air. Add a filter to help reduce line freezing, increase instrument performance, and cut down on maintenance. When the filter cartridge becomes saturated, it can easily be removed and replaced. The included standard cartridge contains silica gel (F-4) or a blend of silica gel and activated charcoal (F-5). Other media options are available to suit specialized applications. Supply clean, dry gas or air with the F-4 and F-5 Filter Dryers.

### **Key Features**

- Spin-on and off filter body simplifies cartridge swaps
- Filter natural gas to use as an instrument supply source
- Helps remove water, aerosols, liquid hydrocarbons, sulfur, or odorant based on media selected