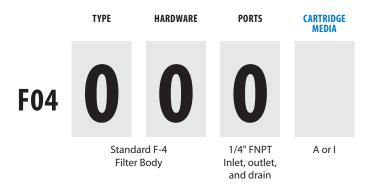

### **STANDARD OPTIONS**

F-4 FILTER/DRYER

# **CARTRIDGE MEDIA**

A: 100% Silica Gel

I: 2/3 Sulfur-Gon, 1/3 Silica Gel