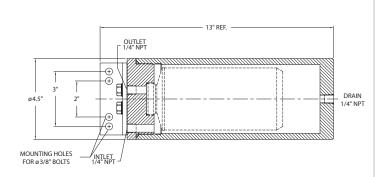

### **DIMENSIONS**

F-4 FILTER/DRYER

F-5 FILTER/DRYER

Weight and/or dimensions are approximate. Specifications subject to change without notice.