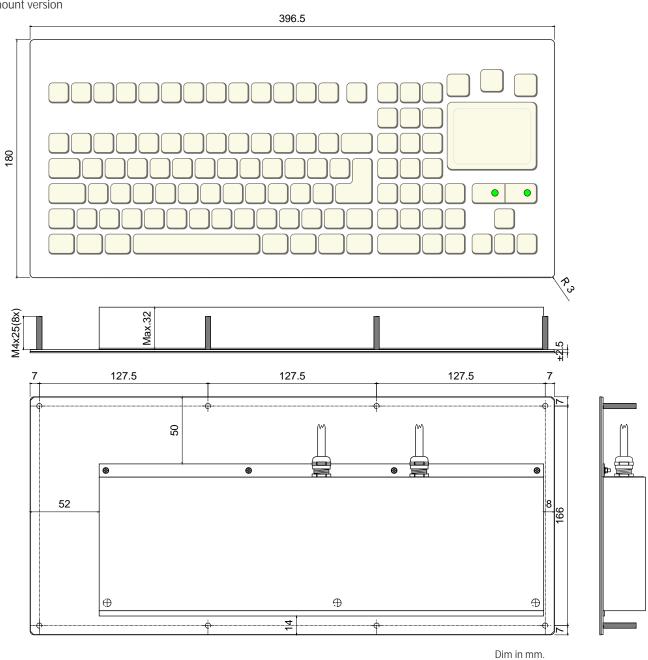

# **DIMENSIONAL DRAWING**

Panel mount version

## Panel mount version

- Front of panel mounting by eight M4-threaded studs
- Metal protection covers on the backside protect the mechanical and electronical components.
- Added silicon sponge seal for perfect sealing into the user's panel
- Dimensions / weight : 396 x 180 x 32 mm / 1,3 kg