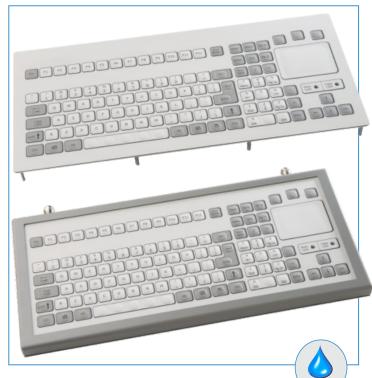

# 106 KEY KEYBOARDS WITH TOUCHPAD

IP65 sealed

The unit features a full MF (multi-functional) keyboard with separate numeric-, cursor- and control keypads. The touchpad uses the Field Distortion Technology to sense the presence of your finger. This device is not pressure sensitive, a light touch is sufficient, tracking your fingertip precisely. The complete unit is sealed IP65. Colour scheme and legend styling fit in with most recent industrial computer equipment.

## Panel mount version

- Front of panel mounting by eight M4-threaded studs
- Metal protection covers on the backside protect the mechanical and electronical components.
- Added silicon sponge seal for perfect sealing into the user's panel
- Dimensions / weight : 396 x 180 x 32 mm / 1,3 kg

### **Enclosed version**

- The keyboard is housed in a robust steel enclosure
- Dimensions / weight: 410 x 204 x 42 / 2,1 kg