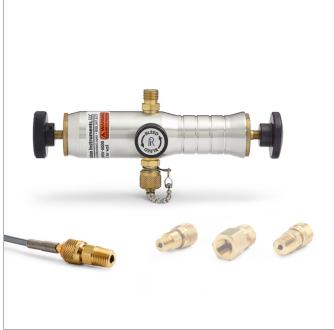

## **DPOV-0000**

DP0V (100 psi / 7 bar) pump, no gauge adapter, 3ft hose, 1/4" MNPT process connection

The ideal solution for very precise low pressure calibration or differential pressure testing using an external pressure calibrator as the reference

## **Item Includes**

- Hand Pump DP0V Assembly (DP0V)
- Hose Quick-test 6900 psi hose, brass hose ends, 3 ft (92 cm) long (QTQT-HOS-3ft)
- Hose Adapter 1/4" male NPT x male Quick-test, no check-valve, brass (QTHA-2MB0)