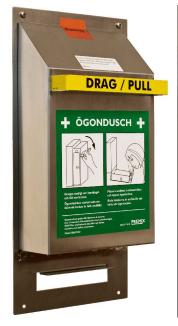

## **EYESPRAY**

## The new type of eyewash

- The eyewash is activated automatically by pulling the cover and letting it fall down.
- The shower is loaded with two spray bottles- each bottle contains a sterile 0,9 % buffered sodium chloride solution.
- The flushing time exceeds 15 min.
- When the shower has been activated both your hands are free to keep your eyelids open while your eyes and face is flushed.
- Requires no adjustment to the water mains, which eliminates all eventual problems with Legionella bacteria.
- During transportation of the injured person to hospital separate spray bottles should be used.
- Suitable applications are industries, laboratories, hospitales and all environments with limited access to the water mains.
- Each bottle has an expiration date after 36 month from the production date.