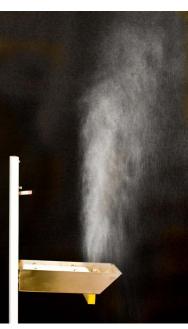

## The new type of eyewash

- The eyewash is activated automatically by pulling the cover and letting it fall down.
- The shower is loaded with two spray bottles- each bottle contains a sterile 0,9 % buffered sodium chloride solution.
- The flushing time exceeds 15 min.
- When the shower has been activated both your hands are free to keep your eyelids open while your eyes and face is flushed.
- Requires no adjustment to the water mains, which eliminates all eventual problems with Legionella bacteria.
- During transportation of the injured person to hospital separate spray bottles should be used.
- Suitable applications are industries, laboratories, hospitales and all environments with limited access to the water mains.
- Each bottle has an expiration date after 36 month from the production date.